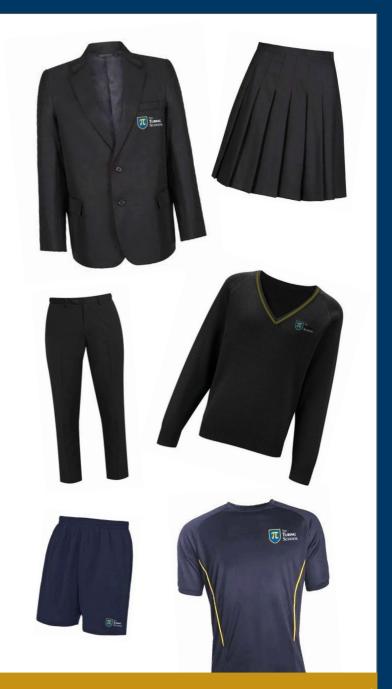

Girls & Boys Blazers - Black Sizes from 28" chest to 46" chest Pricing from £38 to £43.75

The Turing School Jumper - Black (Optional) Sizes from 28" chest to 46" chest Pricing from £24 to £32.25

The Turing
Pleated Skirt - Black
Sizes from 22" waist to 30" waist
Prices from £21.75 to £26.50
(Skirts can be brought from
other suppliers)

Slim-Fit
Senior Boys
Trousers - Black
Sizes from 24" waist
to 40" waist
Prices from £18
(Trousers can be
brought from other
suppliers)

Senior Girls
Slim-Fit
Trousers - Black
Sizes from 22" waist
to 30" waist
Prices from £20.75
(Trousers can be
brought from other
suppliers)

Girls Twin Pack Blouses - White Choice of long or short sleeved Sizes from 22" chest to 46" chest Pricing from £18.75

Boys Shirts - White Choice of long or short sleeved Sizes from 11" collar to 12.5" collar Pricing from £18.75

Turing PE Top - Dark Blue Sizes from 26" chest to 44" chest Pricing from £18.25 to £22.50

Turing PE Shorts - Dark Blue Sizes from 9/11 to XXL Pricing from £10.25 to £13.75

For PE either Turing shorts or Turing skort can be worn.