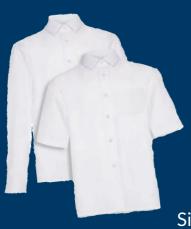

Girls Twin Pack Blouses - White Choice of long or short sleeved Sizes from 22" chest to 46" chest Pricing from £18.75

Boys Shirts - White Choice of long or short sleeved Sizes from 11" collar to 12.5" collar Pricing from £18.75