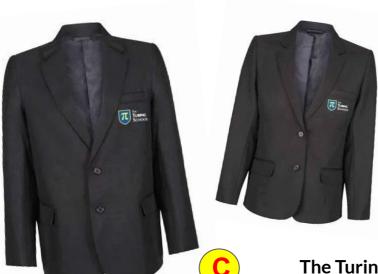

## School blazer with The Turing School crest (Must be worn at all times)

- · White Shirt (Undergarments should not be visible through the white shirt)
- Black pleated/ straight skirt down to the knee (no stretchy material or pencil skirts are permitted); or black, loose-fitting trousers. (no jeans or chinos)
- Optional Black V neck jumper with The Turing School crest
   School tie (must be worn at all times)
- · Plain black leather formal shoes with no flashes, logo's, colours and must be low heel (no trainers allowed, even if leather) Black socks only, no white socks allowed
- · Hair styles must not be extreme in either cut or colour, no excessive makeup or false eyelashes
- · No jewellery or piercings allowed, No false nails or nail varnish
- · Sportswear Compulsory (The Turing School branded Polo top with PE Branded Shorts/Skort) or optional Turing School branded training pants or leggings. Trainers are allowed for PE lessons.