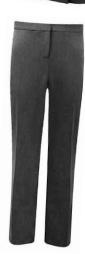

Slim-Fit
Senior Boys
Trousers - Black
Sizes from 24" waist
to 40" waist
Prices from £18
(Trousers can be
brought from other
suppliers)

Senior Girls
Slim-Fit
Trousers - Black
Sizes from 22" waist
to 30" waist
Prices from £20.75
(Trousers can be
brought from other
suppliers)