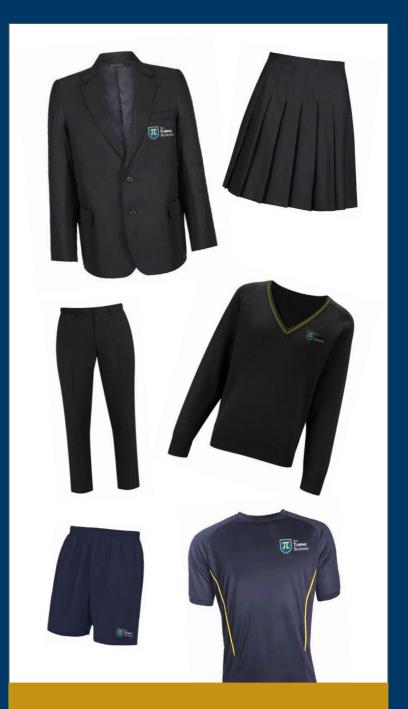

Compulsory items are marked with a **C** 

Girls & Boys Blazers - Black Sizes from 28" chest to 46" chest Pricing from £32.95

The Turing School Tie (One tie for all year groups) Price £6.95

The Turing School Jumper - Black (Optional) Sizes from 28" chest to 46" chest Pricing from £19.95

The Turing
Pleated Skirt - Black
Sizes from 22" waist to 30" waist
Prices from £19.95
(Skirts can be brought from other suppliers)

Slim-Fit
Senior Boys
Trousers - Black
Sizes from 24" waist
to 40" waist
Prices from £19.95
(Trousers can be
brought from other
suppliers)

Senior Girls
Slim-Fit
Trousers - Black
Sizes from 22" waist
to 30" waist
Prices from £19.95
(Trousers can be
brought from other
suppliers)

Girls Twin Pack Blouses - White Choice of long or short sleeved Sizes from 22" chest to 46" chest Pricing from £15.95

Boys Shirts - White Choice of long or short sleeved Sizes from 11" collar to 12.5" collar Pricing from £15.95

Turing PE Top - Dark Blue Sizes from 26" chest to 44" chest Pricing from £15.95

Turing PE Top - Dark Blue Sizes from 26" chest to 44" chest Pricing from £15.95

Turing PE Jumper - Dark Blue Sizes from 28" chest to 42" chest Pricing from £11.50

**Turing PE Training Top - Dark Blue** Sizes from 28" chest to 42" chest Pricing from £24.95